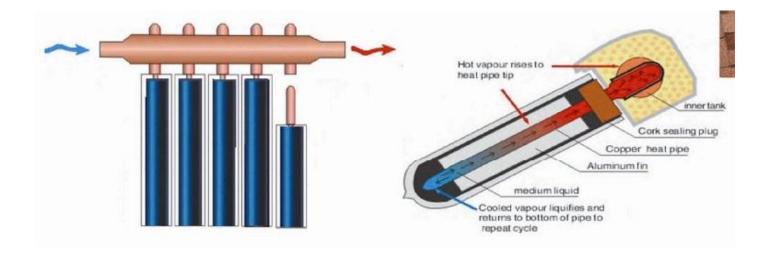

## Feature:

- The pipeline is made of all the red copper and conducted By heat transfer medium liquid. Water can't flow in vacuum Tubes and operated when confined. The manifold uses Aluminum alloy mould material of high strength with Airflow design. It is furnished in good style.
- can withstand high pressure when it works.
- Module design, arbitrary combination, which can meet the demand of large water consumption.
- Manifold (Interior): red copper
- Manifold (exterior): aluminum alloy
- Glass tube dimensions : 58mm x 1.8m
- Dally efficiency: ≥55% (≥42 % In winter)
- Hail resistance: 25mm
- max pressure: 12 bar
- Coating of vacuum tube: ALN/AIN-SS/CU
- Heat Pipe: anti-freezing > 35 °C
- Inlet/outlet: 22 mm (3/4")
- Heat Pipe: anti-freezing > 35 '0
- manifold casing: silver (AL original), Black