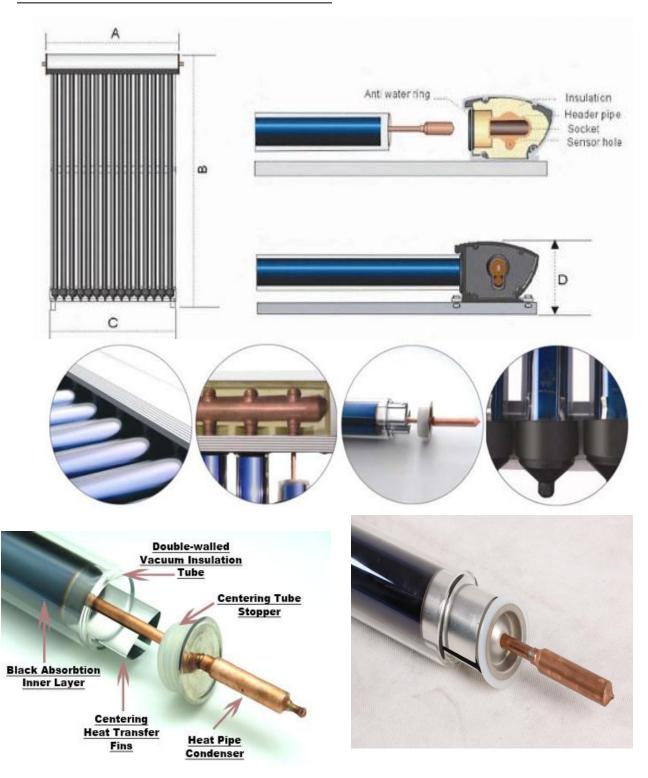

## **Heat pipe collector:**

HCM Model.

## Feature:

- The pipeline is made of all the red copper and conducted By heat transfer medium liquid. Water can't flow in vacuum Tubes and operated when confined. The manifold uses Aluminum alloy mould material of high strength with Airflow design. It is furnished in good style.
- can withstand high pressure when it works.
- Module design, arbitrary combination, which can meet the demand of large water consumption.
- Manifold (Interior): red copper
- Manifold (exterior): aluminum alloy
- Glass tube dimensions : 58mm x 1.8m
- Dally efficiency: ≥55% (≥42 % In winter)
- Hail resistance: 25mm
- max pressure: 12 bar
- Coating of vacuum tube: ALN/AIN-SS/CU
- Heat Pipe: anti-freezing > 35 °C
- Inlet/outlet: 22 mm (3/4")
- Heat Pipe: anti-freezing > 35 '0
- manifold casing: silver (AL original), Black

## **Specification:**

| models            | Vacuum tuber  | Conde<br>nser<br>Ø<br>(mm) | Capacity<br>(liter/Day<br>/60c°) | Effective<br>collector<br>area M <sup>2</sup> | Size (mm) |      |      |     |
|-------------------|---------------|----------------------------|----------------------------------|-----------------------------------------------|-----------|------|------|-----|
|                   |               |                            |                                  |                                               | A         | В    | С    | D   |
| HCM 12-58/1800-02 | Ø58*1800*12Pc | Ø14                        | 100                              | 1.55                                          | 1070      | 2010 | 1005 | 125 |
| HCM 15-58/1800-02 | Ø58*1800*15Pc | Ø14                        | 150                              | 1.95                                          | 1295      | 2010 | 1230 | 125 |
| HCM 20-58/1800-02 | Ø58*1800*20Pc | Ø14                        | 200                              | 2.60                                          | 1670      | 2010 | 1605 | 125 |
| HCM 30-58/1800-02 | Ø58*1800*30Pc | Ø14                        | 300                              | 3.91                                          | 2420      | 2010 | 2355 | 125 |